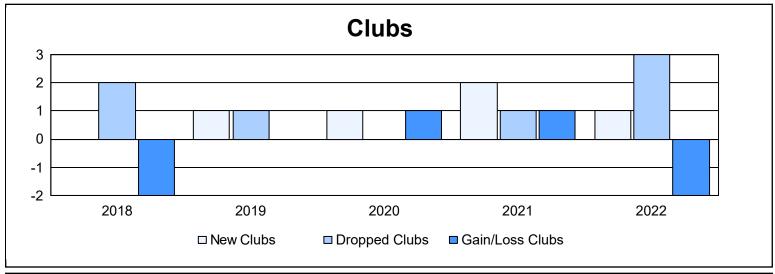

| Year      | New<br>Clubs | Dropped<br>Clubs | Gain/<br>Loss<br>Clubs | New<br>Members | Charter<br>Members | Reinstate<br>Members | Transfer<br>Members | Total<br>Member<br>Added | Total<br>Members<br>Dropped | Gain/<br>Loss<br>Members |
|-----------|--------------|------------------|------------------------|----------------|--------------------|----------------------|---------------------|--------------------------|-----------------------------|--------------------------|
| 2017-2018 | 0            | 2                | -2                     | 329            | 1                  | 9                    | 37                  | 376                      | 516                         | -140                     |
| 2018-2019 | 1            | 1                | 0                      | 368            | 22                 | 3                    | 13                  | 406                      | 327                         | 79                       |
| 2019-2020 | 1            | 0                | 1                      | 333            | 28                 | 4                    | 24                  | 389                      | 350                         | 39                       |
| 2020-2021 | 2            | 1                | 1                      | 196            | 47                 | 1                    | 15                  | 259                      | 294                         | -35                      |
| 2021-2022 | 1            | 3                | -2                     | 267            | 30                 | 2                    | 23                  | 322                      | 396                         | -74                      |
| Average   | 1            | 1                | 0                      | 299            | 26                 | 4                    | 22                  | 350                      | 377                         | -26                      |